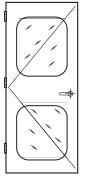

### Door Types

<u>"GR"</u> HALF GLASS WITH ROUNDED CORNERS

"<u>GR2</u>" FULL GLASS WITH TWO PANES