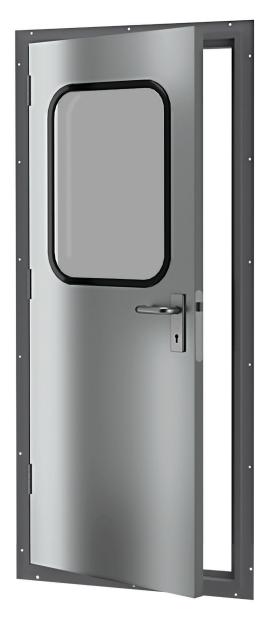

# Weathertight Pilot Barge Door

#### SPECIFICATIONS

| Material<br>Frame<br>Door<br>Vision Panel<br>Finish<br>Insulation<br>Hinges<br>Lock<br>Weathertight System | Type 304-SS ASTM A240/A240M<br>16GA. Flanged 4-Sided "S1" Frame<br>Elevation with F3-Open Profile<br>16GA. 1 3/4-in. thick<br>"GR" Door Type with Tempered Glass<br>Matte<br>Marine Mineral Wool<br>4-1/2"x4-1/2" Stainless Steel Sealed<br>Ball-bearings<br>Single-Point Mortise Lock<br>Adjustable Surface-Applied Gasket<br>(1/4" Adjustment)<br>Drip Cap at Frame Head<br>Door Bottom with Integrated<br>Drip Ledge |
|------------------------------------------------------------------------------------------------------------|-------------------------------------------------------------------------------------------------------------------------------------------------------------------------------------------------------------------------------------------------------------------------------------------------------------------------------------------------------------------------------------------------------------------------|
| OPTIONS                                                                                                    |                                                                                                                                                                                                                                                                                                                                                                                                                         |
| Material                                                                                                   | Type 316L-SS ASTM A240 / A240M                                                                                                                                                                                                                                                                                                                                                                                          |
| Frame                                                                                                      | 14GA<br>Flanged 3-Sided "S2" Frame Elevation<br>with B-Sill<br>F3-Closed Frame with Insert Plate                                                                                                                                                                                                                                                                                                                        |
| Frame<br>Door Types<br>Hinge                                                                               | 14GA<br>Flanged 3-Sided "S2" Frame Elevation<br>with B-Sill                                                                                                                                                                                                                                                                                                                                                             |
| Door Types                                                                                                 | <ul> <li>14GA</li> <li>Flanged 3-Sided "S2" Frame Elevation<br/>with B-Sill</li> <li>F3-Closed Frame with Insert Plate</li> <li>D3 Frame for Secondary Screen Door</li> <li>GR2 - Full Glass with 2 Panes</li> <li>Stainless Steel Continuous Pin</li> </ul>                                                                                                                                                            |
| Door Types<br>Hinge                                                                                        | <ul> <li>14GA</li> <li>Flanged 3-Sided "S2" Frame Elevation<br/>with B-Sill</li> <li>F3-Closed Frame with Insert Plate</li> <li>D3 Frame for Secondary Screen Door</li> <li>GR2 - Full Glass with 2 Panes</li> <li>Stainless Steel Continuous Pin<br/>and Barrel Hinge</li> <li>Square Corner Window with Steel Trim</li> </ul>                                                                                         |