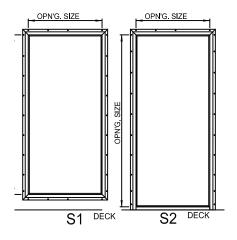

Hinge                                                                                        | <ul> <li>14GA</li> <li>Flanged 3-Sided "S2" Frame Elevation<br/>with B-Sill</li> <li>F3-Closed Frame with Insert Plate</li> <li>D3 Frame for Secondary Screen Door</li> <li>GR2 - Full Glass with 2 Panes</li> <li>Stainless Steel Continuous Pin<br/>and Barrel Hinge</li> <li>Square Corner Window with Steel Trim</li> </ul>                                                                                         |

DeanSteel Manufacturing Company 931 S. Flores Street San Antonio, TX 78204 P 800.825.8271 F 210.226.0913 www.DeanSteel.com









## Weathertight Pilot Barge Door

### Door Types



<u>"GR"</u> HALF GLASS WITH ROUNDED CORNERS



"<u>GR2</u>" FULL GLASS WITH TWO PANES

#### Frame Elevations







#### **Door Handing Chart**



#### Weathertight Section