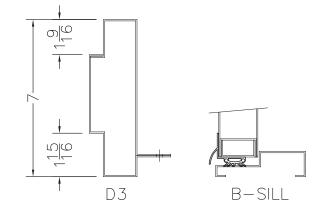

#### SPECIFICATIONS

| Material<br>Frame<br>Door<br>Vision Panel<br>Finish<br>Insulation<br>Hinges<br>Lock<br>Weathertight System | Type 304-SS ASTM A240/A240M<br>16GA. Flanged 4-Sided "S1" Frame<br>Elevation with F3-Open Profile<br>16GA. 1 3/4-in. thick<br>"GR" Door Type with Tempered Glass<br>Matte<br>Marine Mineral Wool<br>4-1/2"x4-1/2" Stainless Steel Sealed<br>Ball-bearings<br>Single-Point Mortise Lock<br>Adjustable Surface-Applied Gasket<br>(1/4" Adjustment)<br>Drip Cap at Frame Head<br>Door Bottom with Integrated<br>Drip Ledge |
|------------------------------------------------------------------------------------------------------------|-------------------------------------------------------------------------------------------------------------------------------------------------------------------------------------------------------------------------------------------------------------------------------------------------------------------------------------------------------------------------------------------------------------------------|
| OPTIONS                                                                                                    |                                                                                                                                                                                                                                                                                                                                                                                                                         |
| Material                                                                                                   | Type 316L-SS ASTM A240 / A240M                                                                                                                                                                                                                                                                                                                                                                                          |
| Frame                                                                                                      | 14GA<br>Flanged 3-Sided "S2" Frame Elevation<br>with B-Sill<br>F3-Closed Frame with Insert Plate                                                                                                                                                                                                                                                                                                                        |
| Frame<br>Door Types<br>Hinge                                                                               | 14GA<br>Flanged 3-Sided "S2" Frame Elevation<br>with B-Sill                                                                                                                                                                                                                                                                                                                                                             |
| Door Types                                                                                                 | <ul> <li>14GA</li> <li>Flanged 3-Sided "S2" Frame Elevation<br/>with B-Sill</li> <li>F3-Closed Frame with Insert Plate</li> <li>D3 Frame for Secondary Screen Door</li> <li>GR2 - Full Glass with 2 Panes</li> <li>Stainless Steel Continuous Pin</li> </ul>                                                                                                                                                            |
| Door Types<br>Hinge                                                                                        | <ul> <li>14GA</li> <li>Flanged 3-Sided "S2" Frame Elevation<br/>with B-Sill</li> <li>F3-Closed Frame with Insert Plate</li> <li>D3 Frame for Secondary Screen Door</li> <li>GR2 - Full Glass with 2 Panes</li> <li>Stainless Steel Continuous Pin<br/>and Barrel Hinge</li> <li>Square Corner Window with Steel Trim</li> </ul>                                                                                         |

#### Frame Elevations