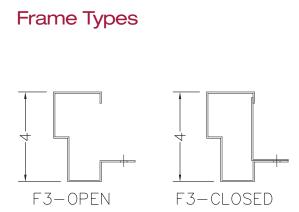

#### SPECIFICATIONS

| Material<br>Frame<br>Door<br>Vision Panel<br>Finish<br>Insulation<br>Hinges<br>Lock<br>Weathertight System | Type 304-SS ASTM A240/A240M<br>16GA. Flanged 4-Sided "S1" Frame<br>Elevation with F3-Open Profile<br>16GA. 1 3/4-in. thick<br>"GR" Door Type with Tempered Glass<br>Matte<br>Marine Mineral Wool<br>4-1/2"x4-1/2" Stainless Steel Sealed<br>Ball-bearings<br>Single-Point Mortise Lock<br>Adjustable Surface-Applied Gasket<br>(1/4" Adjustment)<br>Drip Cap at Frame Head<br>Door Bottom with Integrated<br>Drip Ledge |
|------------------------------------------------------------------------------------------------------------|-------------------------------------------------------------------------------------------------------------------------------------------------------------------------------------------------------------------------------------------------------------------------------------------------------------------------------------------------------------------------------------------------------------------------|
| OPTIONS                                                                                                    |                                                                                                                                                                                                                                                                                                                                                                                                                         |
| Material                                                                                                   | Type 316L-SS ASTM A240 / A240M                                                                                                                                                                                                                                                                                                                                                                                          |
| Frame                                                                                                      | 14GA<br>Flanged 3-Sided "S2" Frame Elevation<br>with B-Sill<br>F3-Closed Frame with Insert Plate                                                                                                                                                                                                                                                                                                                        |
| Frame<br>Door Types<br>Hinge                                                                               | 14GA<br>Flanged 3-Sided "S2" Frame Elevation<br>with B-Sill                                                                                                                                                                                                                                                                                                                                                             |
| Door Types                                                                                                 | <ul> <li>14GA</li> <li>Flanged 3-Sided "S2" Frame Elevation<br/>with B-Sill</li> <li>F3-Closed Frame with Insert Plate</li> <li>D3 Frame for Secondary Screen Door</li> <li>GR2 - Full Glass with 2 Panes</li> <li>Stainless Steel Continuous Pin</li> </ul>                                                                                                                                                            |
| Door Types<br>Hinge                                                                                        | <ul> <li>14GA</li> <li>Flanged 3-Sided "S2" Frame Elevation<br/>with B-Sill</li> <li>F3-Closed Frame with Insert Plate</li> <li>D3 Frame for Secondary Screen Door</li> <li>GR2 - Full Glass with 2 Panes</li> <li>Stainless Steel Continuous Pin<br/>and Barrel Hinge</li> <li>Square Corner Window with Steel Trim</li> </ul>                                                                                         |

#### Frame Elevations