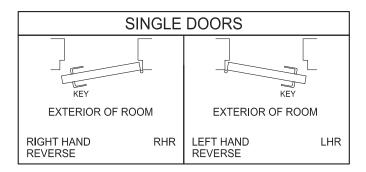

| <ul> <li>14GA</li> <li>Flanged 3-Sided "S2" Frame Elevation<br/>with B-Sill</li> <li>F3-Closed Frame with Insert Plate</li> <li>D3 Frame for Secondary Screen Door</li> <li>GR2 - Full Glass with 2 Panes</li> <li>Stainless Steel Continuous Pin<br/>and Barrel Hinge</li> <li>Square Corner Window with Steel Trim</li> </ul>                                                                                         |

DeanSteel Manufacturing Company 931 S. Flores Street San Antonio, TX 78204 P 800.825.8271 F 210.226.0913 www.DeanSteel.com









## Weathertight Pilot Barge Door

### Door Types



<u>"GR"</u> HALF GLASS WITH ROUNDED CORNERS



"<u>GR2</u>" FULL GLASS WITH TWO PANES

#### Frame Elevations







#### **Door Handing Chart**



#### Weathertight Section