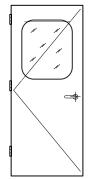

### Door Types

<u>"GR"</u> HALF GLASS WITH ROUNDED CORNERS

"<u>GR2</u>" FULL GLASS WITH TWO PANES