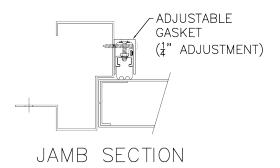

#### SPECIFICATIONS

| Material<br>Frame<br>Door<br>Vision Panel<br>Finish<br>Insulation<br>Hinges<br>Lock<br>Weathertight System | Type 304-SS ASTM A240/A240M<br>16GA. Flanged 4-Sided "S1" Frame<br>Elevation with F3-Open Profile<br>16GA. 1 3/4-in. thick<br>"GR" Door Type with Tempered Glass<br>Matte<br>Marine Mineral Wool<br>4-1/2"x4-1/2" Stainless Steel Sealed<br>Ball-bearings<br>Single-Point Mortise Lock<br>Adjustable Surface-Applied Gasket<br>(1/4" Adjustment)<br>Drip Cap at Frame Head<br>Door Bottom with Integrated<br>Drip Ledge |
|------------------------------------------------------------------------------------------------------------|-------------------------------------------------------------------------------------------------------------------------------------------------------------------------------------------------------------------------------------------------------------------------------------------------------------------------------------------------------------------------------------------------------------------------|
| OPTIONS                                                                                                    |                                                                                                                                                                                                                                                                                                                                                                                                                         |
| Material                                                                                                   | Type 316L-SS ASTM A240 / A240M                                                                                                                                                                                                                                                                                                                                                                                          |
| Frame                                                                                                      | 14GA<br>Flanged 3-Sided "S2" Frame Elevation<br>with B-Sill<br>F3-Closed Frame with Insert Plate                                                                                                                                                                                                                                                                                                                        |
| Frame<br>Door Types<br>Hinge                                                                               | 14GA<br>Flanged 3-Sided "S2" Frame Elevation<br>with B-Sill                                                                                                                                                                                                                                                                                                                                                             |
| Door Types                                                                                                 | <ul> <li>14GA</li> <li>Flanged 3-Sided "S2" Frame Elevation<br/>with B-Sill</li> <li>F3-Closed Frame with Insert Plate</li> <li>D3 Frame for Secondary Screen Door</li> <li>GR2 - Full Glass with 2 Panes</li> <li>Stainless Steel Continuous Pin</li> </ul>                                                                                                                                                            |
| Door Types<br>Hinge                                                                                        | <ul> <li>14GA</li> <li>Flanged 3-Sided "S2" Frame Elevation<br/>with B-Sill</li> <li>F3-Closed Frame with Insert Plate</li> <li>D3 Frame for Secondary Screen Door</li> <li>GR2 - Full Glass with 2 Panes</li> <li>Stainless Steel Continuous Pin<br/>and Barrel Hinge</li> <li>Square Corner Window with Steel Trim</li> </ul>                                                                                         |

#### Weathertight Section